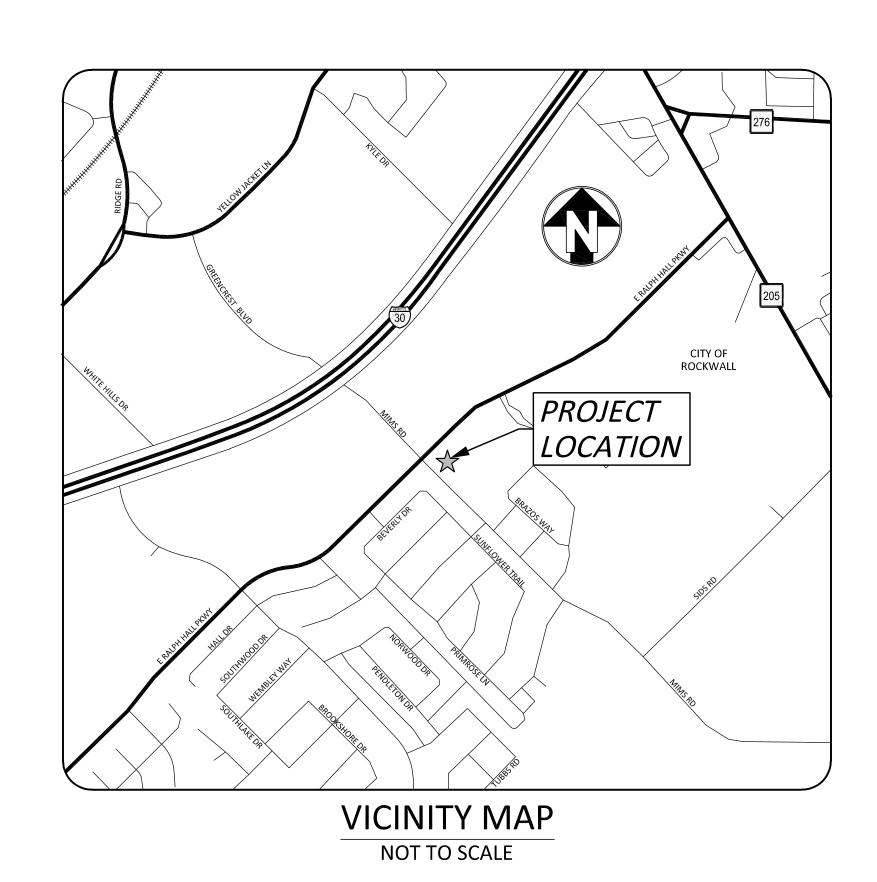

PROJECT ADDRESS: 710 E. RALPH HALL PKWY. ROCKWALL, TX 75032

FINAL AS-BUILT RECORD PLANS

TO THE BEST OF OUR KNOWLEDGE, KSA, HEREBY STATES
THAT THIS PLAN IS AS-BUILT. THIS INFORMATION
PROVIDED IS BASED ON SURVEYING AT THE SITE AND
INFORMATION PROVIDED BY THE CONTRACTOR.